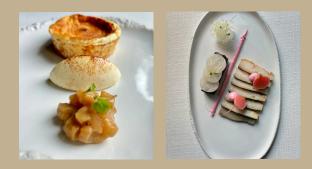

### What's Included:

- Welcome Coffee: 8:30am Start your day with a warm selection of coffee, tea, fresh fruit salad, and assorted mini pastries.
- Morning Coffee Break: 10:15 10:30am Refresh with a variety of pastries, fresh fruit salad, orange juice, and hot beverages.
- Business Lunch: 12:30 1:30pm Bosque FeVi Restaurant Enjoy a delicious 3-course meal featuring seasonal, fresh ingredients. Water, soft drinks, coffee, and tea are included.
- Afternoon Coffee Break: 3:30 3:45pm
  Take a short break with mini cakes, fresh fruit, juices, and hot beverages.